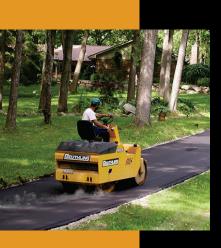

## ORDER NOW MACHINES AVAILABLE

These models are in production and will be ready at the beginning of April. There is limited availability so reach out to claim yours as soon as possible! Specify gas or diesel.

Add on optional features:

- Lights
- ROPS
- Arm Rests
- Custom Paint

**B155** VIBRATORY

**B305** VIBRATORY Known for its easy maintenance and classic design, features a robust chain drive system for reliable and consistent performance.

Equipped with modern features and a hydraulic system, incorporates a split drum design for enhanced maneuverability and top-notch compaction performance.

The largest of the three, outfitted with hydraulic drive and modern features, ensuring unparalleled compaction efficiency.